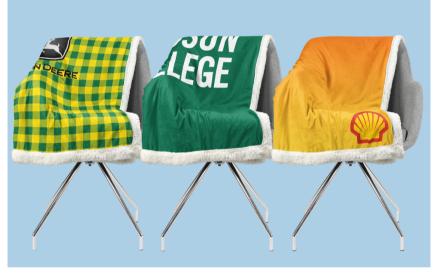

#### **CUSTOM SHERPA BLANKET**

Full-color sublimation of your design and PMS matching.

100% cotton bag with your logo, custom QR code tag, and more!

SKU: 007962

#### Sublimation

Sublimation allows us to create a blanket design that perfectly aligns with your brand. Simply submit your design, or our design team is happy to help provide multiple options and ideas.