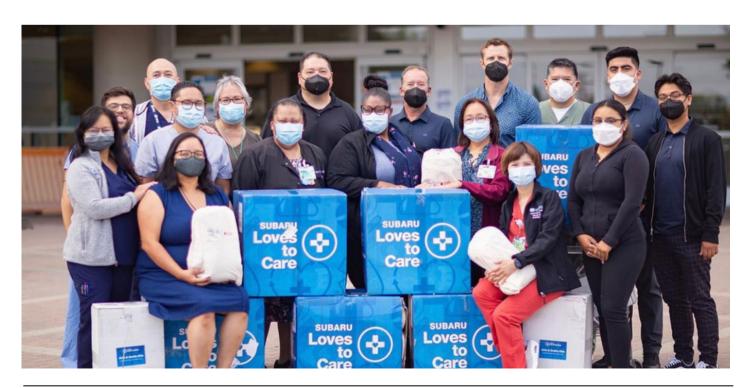

Maxwell Perry

Since 2019, Beantown Blankets has manufactured over 150,000 blankets for Subaru's 'Loves To Care' initiative, in partnership with the Leukemia & Lymphoma Society.