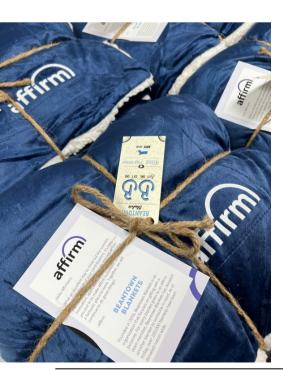

#### Branding & QR Code Tag

Blankets are delivered in a 100% cotton ecofriendly drawstring bag with your logo.

Our sewn-in QR code tags, allow you to link each blanket to a URL of your choice. We encourage creativity!

#### **Donation Blankets**

For custom blanket orders, donation blankets are sold at cost and are optional. Donation blankets can be customized or left blank.

| Quantity                    | 500   | 1,000 | 5,000 | 10,000 | 25,000 | 50,000 |   |
|-----------------------------|-------|-------|-------|--------|--------|--------|---|
| With Donation<br>Blanket    | 40.25 | 32.25 | 30.50 | 29.25  | 27.00  | 24.00  | R |
| Without<br>Donation Blanket | 37.33 | 29.00 | 27.50 | 26.00  | 24.00  | 22.00  | R |