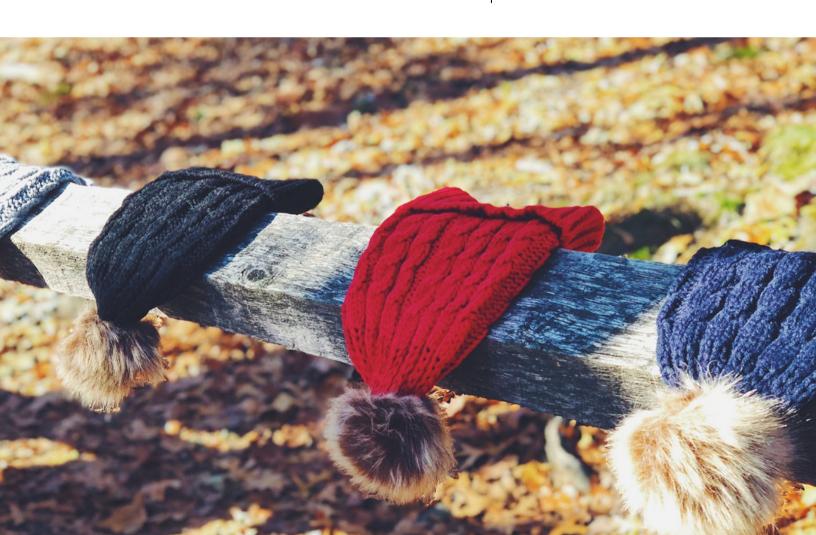

#### BEANTOWN BEANIES

Our Beantown Beanies are chunky-knit and come in a variety of colors. For every beanie purchased, another is donated to a non-profit of your choice. Beanies are machine washable and full-color embroidery is included. Looking for another type of hat or beanie with a social mission? Let us know what you are interested in and we would be happy to provide additional options.

#### Cable Knit Beanie

Our classic cable-knit beanies are available in 5 color options. 100% acrylic. One size.

Customization: Embroidery, jute twine w/

hangtag. SKU: 8529

#### Pom Beanie

Our chunky-knit Beanie Pom Beanies are perfect for teams and group outings! Available in 7 designs.

SKU: 8530

| Quantity   | 24    | 50    | 100   | 250   | 500   | 1000  |   |
|------------|-------|-------|-------|-------|-------|-------|---|
| Pom        | 21.67 | 20.97 | 20.31 | 19.70 | 19.11 | 17.22 | T |
| Cable Knit | 24.67 | 23.97 | 23.31 | 22.70 | 22.11 | 21.22 | Т |