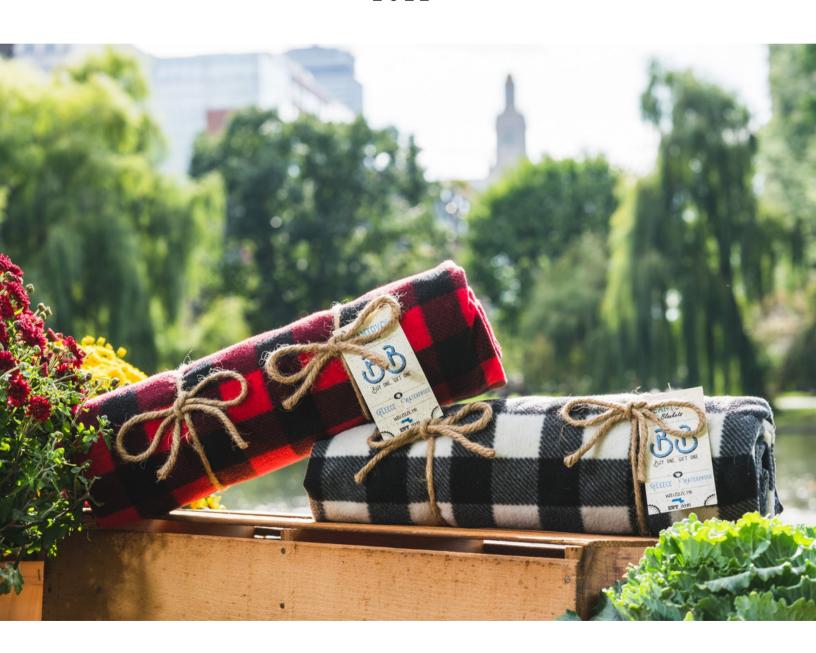

## FLEECE & WATERPROOF

A practical and durable blanket perfect for sporting events, concerts, pets, and to keep in the car.

We believe these 50"x60" picnic blankets are one of the most useful gifts you can give.

Blankets are delivered rolled and tied with jute twine.

A customizable insert letter is placed inside each blanket. Blankets fold, with attached carrying straps and your logo embroidered onto the pocket.

#### Presentation

Blankets are delivered rolled and tied with jute twine. If you prefer them folded, please let us know.

#### Insert Letter

Each blanket includes a custom 4"x6" insert letter, allowing you to inform the recipient that another blanket was donated.

#### **Embroidery**

Logos are embroidered onto the waterproof side pocket, visible when folded.