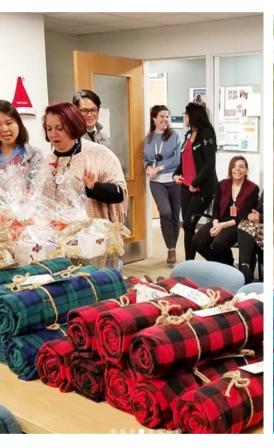

#### **Donation Blankets**

For custom blanket orders, donation blankets are sold at cost and are optional. Donation blankets can be customized or left blank.

| Quantity                    | 500   | 1,000 | 5,000 | 10,000 | 25,000 | 50,000 |   |
|-----------------------------|-------|-------|-------|--------|--------|--------|---|
| With Donation<br>Blanket    | 40.25 | 32.25 | 30.50 | 29.25  | 27.00  | 24.00  | R |
| Without<br>Donation Blanket | 37.33 | 29.00 | 27.50 | 26.00  | 24.00  | 22.00  | R |

#### **Team Building**

"Ninety percent of employees who work at companies with a strong sense of purpose say they're more inspired, motivated, and loyal."

- Porter Novelli: PN Purpose Tracker

When you gift with Beantown Blankets you have the opportunity to hand out donation blankets as a team. If you need assistance organizing a volunteer or donation outreach event, we are happy to help!

#### Can you assist finding donation locations?

Of course! Our team can assist locating nonprofits in the areas you prefer. If you do not wish to select donation locations, blankets will be donated to our network of partnered shelters.