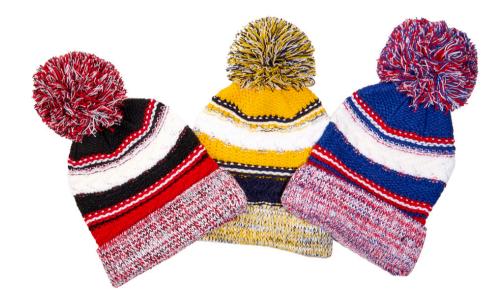

#### BEANTOWN BEANIES

Our Beantown Beanies are chunky-knit and come in a variety of colors. For every beanie purchased, another is donated to a non-profit of your choice. Beanies are machine washable and full-color embroidery is included. Looking for another type of hat or beanie with a social mission? Let us know what you are interested in and we would be happy to provide additional options.

#### Pom Beanie

Our chunky-knit Beanie Pom Beanies are perfect for teams and group outings! Available in 7 designs.

SKU: 8530

| Quantity   | 24    | 50    | 100   | 250   | 500   | 1000  |   |
|------------|-------|-------|-------|-------|-------|-------|---|
| Pom        | 21.67 | 20.97 | 20.31 | 19.70 | 19.11 | 17.22 | T |
| Cable Knit | 24.67 | 23.97 | 23.31 | 22.70 | 22.11 | 21.22 | Т |