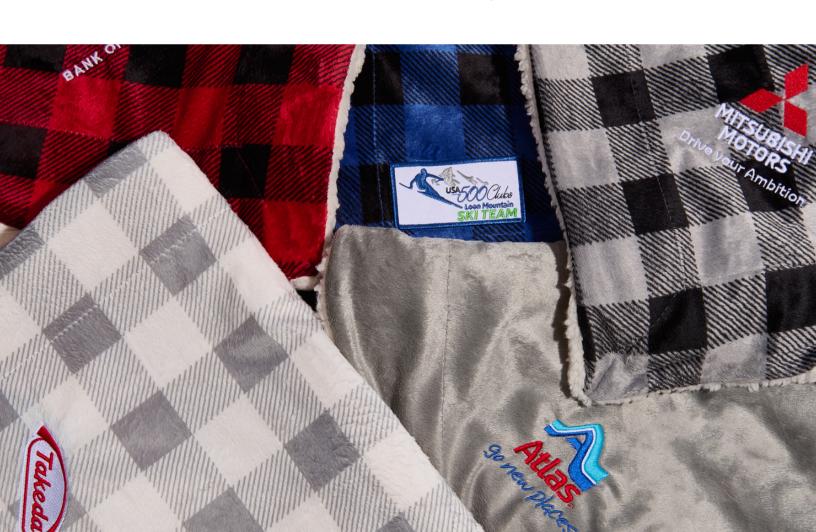

#### CUSTOMIZED MINK SHERPA

Our mink sherpa blankets are the perfect gift to make a lasting impression. These plush blankets are super soft, anti-pill, and machine washable. As a direct manufacturer, we offer endless customization options and complimentary proofs, with a blanket for every budget.

#### In-Stock Inventory

We currently offer 4 plaids and 6 solid color sherpa blankets for orders from 30 to 2,000 units.

**Customization**: Embroidery, insert letter, jute twine bow. 50"x60".

#### **CUSTOM SHERPA BLANKET**

Full-color sublimation of your design and PMS matching.

100% cotton bag with your logo, custom QR code tag, and more!

SKU: 007962

#### Sublimation

Sublimation allows us to create a blanket design that perfectly aligns with your brand. Simply submit your design, or our design team is happy to help provide multiple options and ideas.

#### Branding & QR Code Tag

Blankets are delivered in a 100% cotton ecofriendly drawstring bag with your logo.

Our sewn-in QR code tags, allow you to link each blanket to a URL of your choice. We encourage creativity!