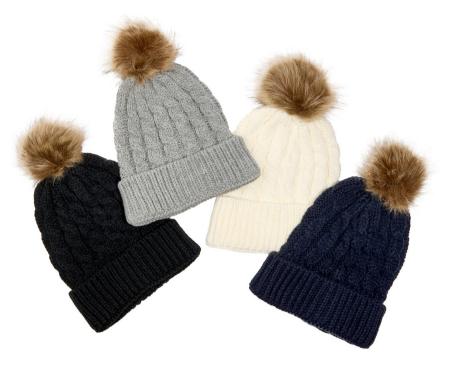

#### BEANTOWN BEANIES

Our Beantown Beanies are chunky-knit and come in a variety of colors. For every beanie purchased, another is donated to a non-profit of your choice. Beanies are machine washable and full-color embroidery is included. Looking for another type of hat or beanie with a social mission? Let us know what you are interested in and we would be happy to provide additional options.

#### Cable Knit Beanie

Our classic cable-knit beanies are available in 5 color options. 100% acrylic. One size.

Customization: Embroidery, jute twine w/

hangtag. SKU: 8529

#### Pom Beanie

Our chunky-knit Beanie Pom Beanies are perfect for teams and group outings! Available in 7 designs.

SKU: 8530

| Quantity   | 24    | 50    | 100   | 250   | 500   | 1000  |   |
|------------|-------|-------|-------|-------|-------|-------|---|
| Pom        | 21.67 | 20.97 | 20.31 | 19.70 | 19.11 | 17.22 | T |
| Cable Knit | 24.67 | 23.97 | 23.31 | 22.70 | 22.11 | 21.22 | Т |