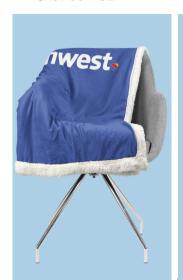

#### **CUSTOM SHERPA BLANKET**

Full-color sublimation of your design and PMS matching.

100% cotton bag with your logo, custom QR code tag, and more!

SKU: 007962

#### Sublimation

Sublimation allows us to create a blanket design that perfectly aligns with your brand. Simply submit your design, or our design team is happy to help provide multiple options and ideas.

#### Branding & QR Code Tag

Blankets are delivered in a 100% cotton ecofriendly drawstring bag with your logo.

Our sewn-in QR code tags, allow you to link each blanket to a URL of your choice. We encourage creativity!