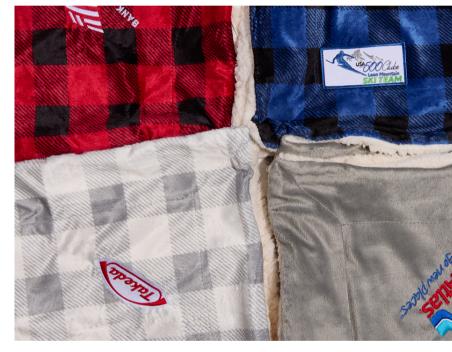

#### CUSTOMIZED MINK SHERPA

Our mink sherpa blankets are the perfect gift to make a lasting impression. These plush blankets are super soft, anti-pill, and machine washable. As a direct manufacturer, we offer endless customization options and complimentary proofs, with a blanket for every budget.

#### In-Stock Inventory

We currently offer 4 plaids and 6 solid color sherpa blankets for orders from 30 to 2,000 units.

**Customization**: Embroidery, insert letter, jute twine bow. 50"x60".

#### **CUSTOM SHERPA BLANKET**

Full-color sublimation of your design and PMS matching.

100% cotton bag with your logo, custom QR code tag, and more!

SKU: 007962