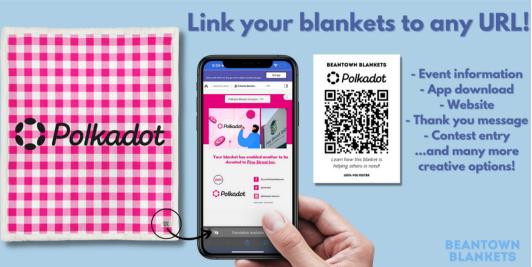

#### Branding & QR Code Tag

Blankets are delivered in a 100% cotton ecofriendly drawstring bag with your logo.

Our sewn-in QR code tags, allow you to link each blanket to a URL of your choice. We encourage creativity!