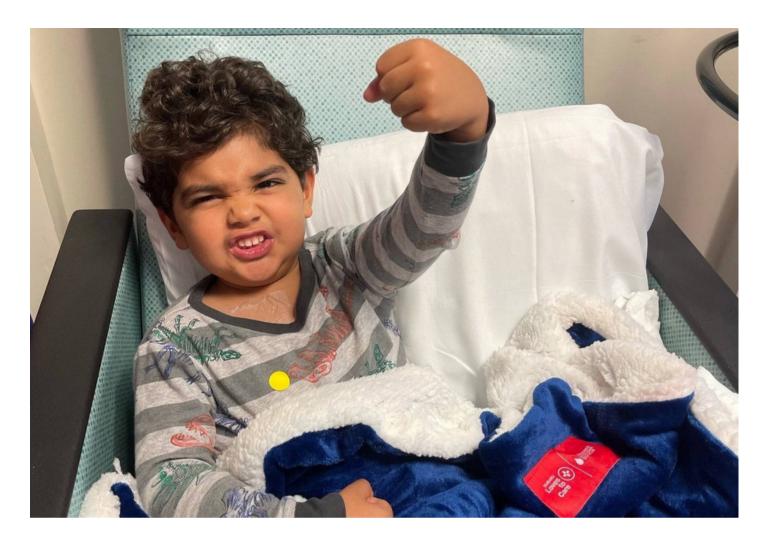

#### What kind of blankets are donated?

Donation blankets are warm, 50"x60" fleece blankets, designed to last, hide stains, and provide comfort.

#### Are donation blankets customized?

Donation blankets are left blank unless specified. For custom manufactured orders, donation blankets can be designed to your specifications at no additional charge.