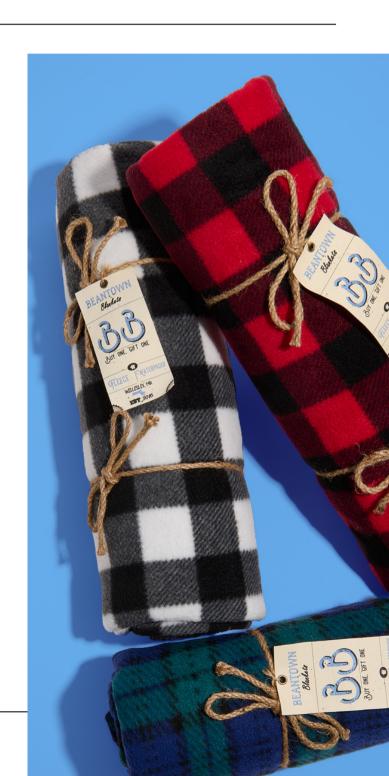

#### In-Stock Inventory

We currently offer 4 plaids and 6 solid color sherpa blankets for orders from 30 to 2,000 units.

**Customization**: Embroidery, insert letter, jute twine bow. 50"x60".

## FLEECE & WATERPROOF

A practical and durable blanket perfect for sporting events, concerts, pets, and to keep in the car.

We believe these 50"x60" picnic blankets are one of the most useful gifts you can give.

Blankets are delivered rolled and tied with jute twine.

A customizable insert letter is placed inside each blanket. Blankets fold, with attached carrying straps and your logo embroidered onto the pocket.

#### Presentation

Blankets are delivered rolled and tied with jute twine. If you prefer them folded, please let us know.