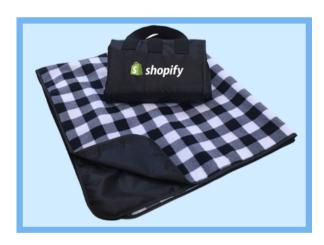

## FLEECE & WATERPROOF

A practical and durable blanket perfect for sporting events, concerts, pets, and to keep in the car.

We believe these 50"x60" picnic blankets are one of the most useful gifts you can give.

Blankets are delivered rolled and tied with jute twine.

A customizable insert letter is placed inside each blanket. Blankets fold, with attached carrying straps and your logo embroidered onto the pocket.

#### **Embroidery**

Logos are embroidered onto the waterproof side pocket, visible when folded.