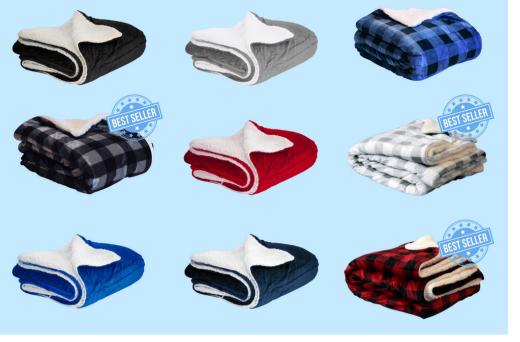

#### In-Stock Inventory

We currently offer 4 plaids and 6 solid color sherpa blankets for orders from 30 to 2,000 units.

**Customization**: Embroidery, insert letter, jute twine bow. 50"x60".

#### CUSTOMIZED MINK SHERPA

Our mink sherpa blankets are the perfect gift to make a lasting impression. These plush blankets are super soft, anti-pill, and machine washable. As a direct manufacturer, we offer endless customization options and complimentary proofs, with a blanket for every budget.