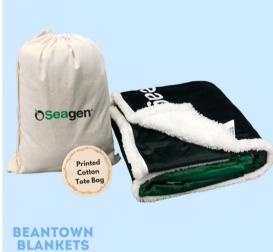

#### **CUSTOM SHERPA BLANKET**

Full-color sublimation of your design and PMS matching.

100% cotton bag with your logo, custom QR code tag, and more!

SKU: 007962

#### Sublimation

Sublimation allows us to create a blanket design that perfectly aligns with your brand. Simply submit your design, or our design team is happy to help provide multiple options and ideas.

#### Branding & QR Code Tag

Blankets are delivered in a 100% cotton ecofriendly drawstring bag with your logo.

Our sewn-in QR code tags, allow you to link each blanket to a URL of your choice. We encourage creativity!

Custom hang tags, patches, ribbon, and letters are available as well.