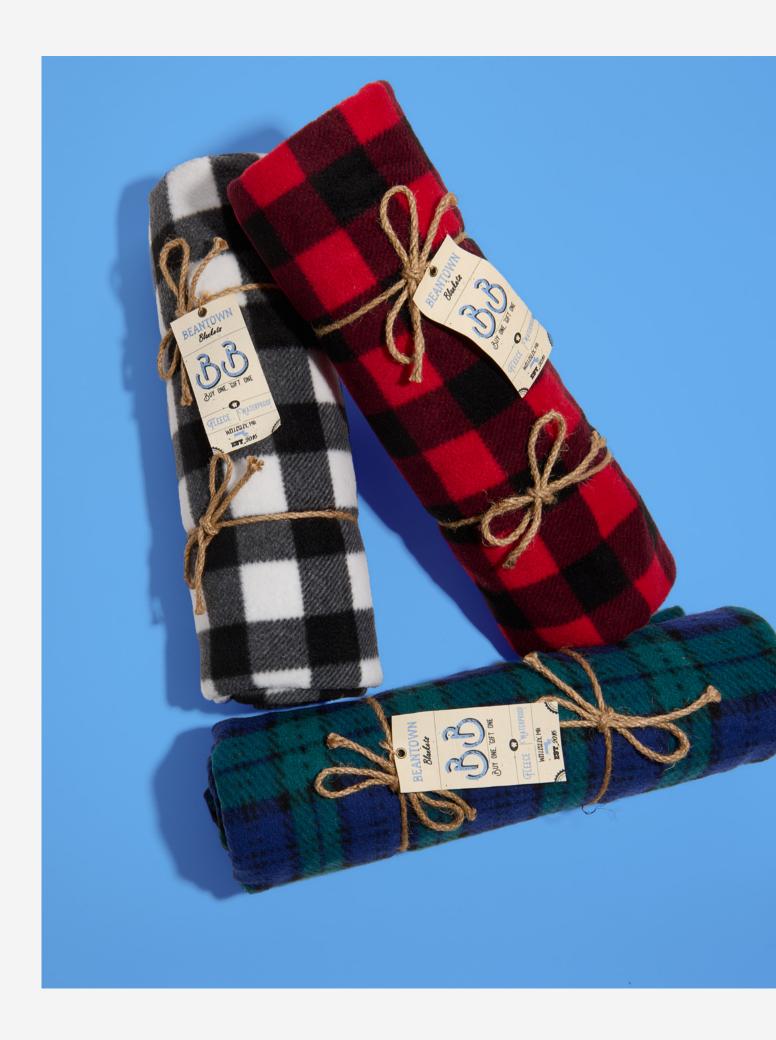

## FLEECE & WATERPROOF

A practical and durable blanket perfect for sporting events, concerts, pets, and to keep in the car.

We believe these 50"x60" picnic blankets are one of the most useful gifts you can give.

Blankets are delivered rolled and tied with jute twine.

A customizable insert letter is placed inside each blanket. Blankets fold, with attached carrying straps and your logo embroidered onto the pocket.

#### Presentation

Blankets are delivered rolled and tied with jute twine. If you prefer them folded, please let us know.

#### In-Stock Inventory

2 to 4 weeks

We currently offer 3 plaids and 7 solid color picnic blankets for orders from 30 to 2,000 units.

SKU: 007952