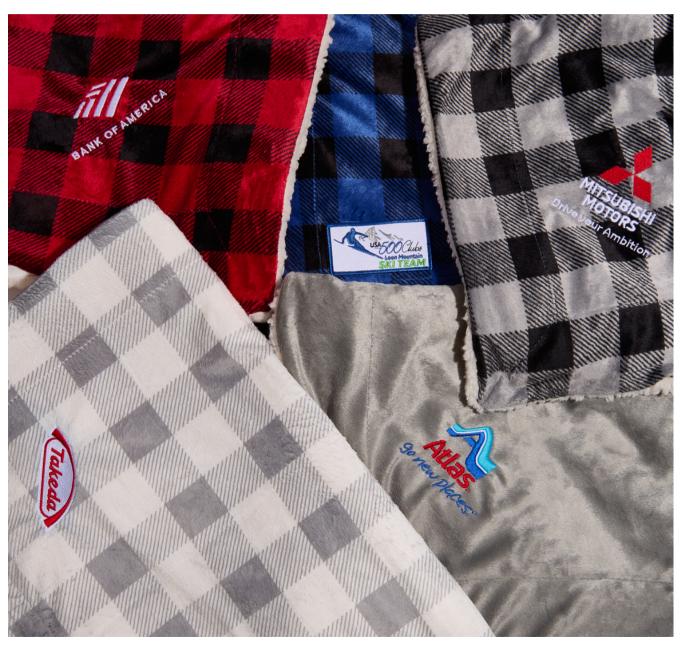

#### CUSTOMIZED MINK SHERPA

Our mink sherpa blankets are the perfect gift to make a lasting impression. These plush blankets are super soft, anti-pill, and machine washable. As a direct manufacturer, we offer endless customization options and complimentary proofs, with a blanket for every budget.

#### In-Stock Inventory

We currently offer 4 plaids and 6 solid color sherpa blankets for orders from 30 to 2,000 units.

**Customization**: Embroidery, insert letter, jute twine bow. 50"x60".

#### **CUSTOM SHERPA BLANKET**

Full-color sublimation of your design and PMS matching.

100% cotton bag with your logo, custom QR code tag, and more!

SKU: 007962

#### Sublimation

Sublimation allows us to create a blanket design that perfectly aligns with your brand. Simply submit your design, or our design team is happy to help provide multiple options and ideas.

#### Branding & QR Code Tag

Blankets are delivered in a 100% cotton ecofriendly drawstring bag with your logo.

Our sewn-in QR code tags, allow you to link each blanket to a URL of your choice. We encourage creativity!

Custom hang tags, patches, ribbon, and letters are available as well.