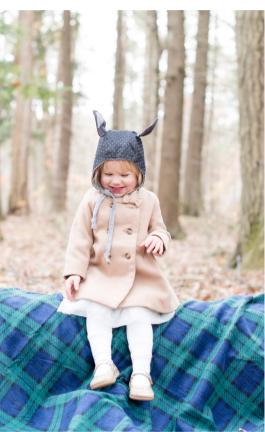

## FLEECE & WATERPROOF

A practical and durable blanket perfect for sporting events, concerts, pets, and to keep in the car.

We believe these 50"x60" picnic blankets are one of the most useful gifts you can give.

Blankets are delivered rolled and tied with jute twine.

A customizable insert letter is placed inside each blanket. Blankets fold, with attached carrying straps and your logo embroidered onto the pocket.