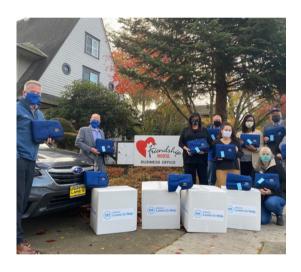

#### One for One

With Beantown Blankets, companies have the opportunity to give their employees a memorable gift, that simultaneously helps them achieve their CSR and philanthropic goals.

For every blanket, hat, or bag purchased, another is donated to a non-profit of your choice. Since 2016, nearly 500,000 blankets have been donated to shelters nationwide.

#### **Team Building**

"Ninety percent of employees who work at companies with a strong sense of purpose say they're more inspired, motivated, and loyal."

- Porter Novelli: PN Purpose Tracker

When you gift with Beantown Blankets you have the opportunity to hand out donation blankets as a team. If you need assistance organizing a volunteer or donation outreach event, we are happy to help!

#### Can I choose where the blankets are donated?

Yes! You are able to select any non-profit(s) within the contiguous US.

#### Do I pay to ship the donation blankets?

Shipping is free for donation blankets (up to 10 locations).

#### Can you assist finding donation locations?

Of course! Our team can assist locating nonprofits in the areas you prefer. If you do not wish to select donation locations, blankets will be donated to our network of partnered shelters.